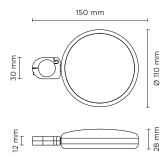

### **Technical features**

602301

# **COINY BOLLARD**

Designed by NAVA + AROSIO

Projector for outdoor installation on a façade/ wall. Phospho-chromatised and polyester powder coated die-cast copper-free aluminium, tempered safety glass, moulded silicone gasket and stainless steel screws. With 1 direct 220-240V LUMENS "EDC 38C" COB LED. IP66 rating.

#### **Technical data**

| Wattage      | 8 WATT                                                             |
|--------------|--------------------------------------------------------------------|
| IP Rating    | IP66                                                               |
| IK Rating    | 08                                                                 |
| Material     | High corrosion resistance<br>die-cast copper-free aluminum<br>body |
| Coating      | Polyester powder coating with phosphocromating pre-finish          |
| Light source | 1 x LUMENS "EDC 38C" COB<br>LED                                    |
| Screws       | Stainless steel                                                    |
| Transformer  | Electrical power supply 220/240V 50/60Hz built-in                  |
| Gasket       | Silicone rubber                                                    |
| Glass        | Tempered                                                           |
| Power cable  | 1 mt. power cable included                                         |
| Gross weight | 1,20 Kg                                                            |