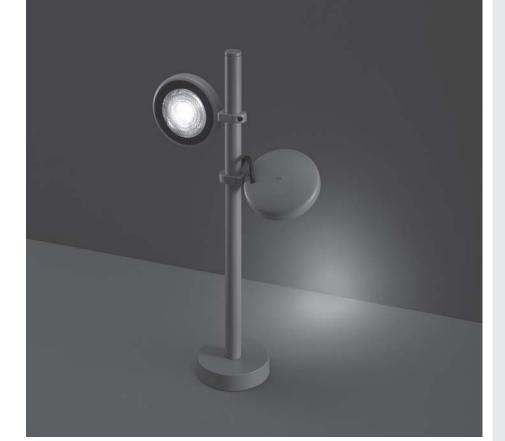

# **COINY BOLLARD**

Designed by NAVA + AROSIO

Projector for outdoor installation on a façade/ wall. Phospho-chromatised and polyester powder coated die-cast copper-free aluminium, tempered safety glass, moulded silicone gasket and stainless steel screws. With 1 direct 220-240V LUMENS "EDC 38C" COB LED. IP66 rating.

C112 PIPE L 500 mm + BASE

Extension pipe length 500 mm made in anodized aluminum with phospho-chromatised and polyester powder coating; complete with fixing base.

C113

PIPE L 1000 mm + BASE

Extension pipe length 1.000 mm made in anodized aluminum with phospho-chromatised and polyester powder coating; complete with fixing base.