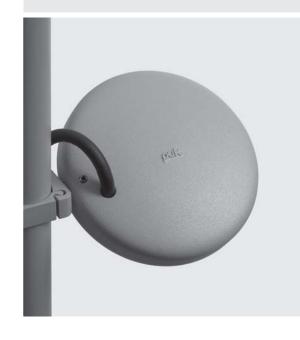

# **COINY BOLLARD**

Designed by NAVA + AROSIO

Projector for outdoor installation on a façade/ wall. Phospho-chromatised and polyester powder coated die-cast copper-free aluminium, tempered safety glass, moulded silicone gasket and stainless steel screws. With 1 direct 220-240V LUMENS "EDC 38C" COB LED. IP66 rating.

#### **Technical data**

| Wattage      | 8 WATT                                                             |
|--------------|--------------------------------------------------------------------|
| IP Rating    | IP66                                                               |
| IK Rating    | 08                                                                 |
| Material     | High corrosion resistance<br>die-cast copper-free aluminum<br>body |
| Coating      | Polyester powder coating with phosphocromating pre-finish          |
| Light source | 1 x LUMENS "EDC 38C" COB<br>LED                                    |
| Screws       | Stainless steel                                                    |
| Transformer  | Electrical power supply 220/240V 50/60Hz built-in                  |
| Gasket       | Silicone rubber                                                    |
| Glass        | Tempered                                                           |
| Power cable  | 1 mt. power cable included                                         |
| Gross weight | 1,20 Kg                                                            |