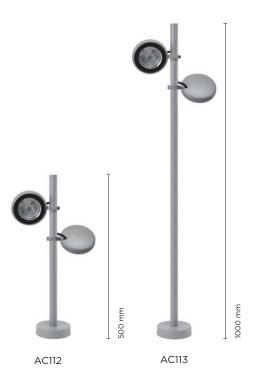

C112 PIPE L 500 mm + BASE

Extension pipe length 500 mm made in anodized aluminum with phospho-chromatised and polyester powder coating; complete with fixing base.

C113

PIPE L 1000 mm + BASE

Extension pipe length 1.000 mm made in anodized aluminum with phospho-chromatised and polyester powder coating; complete with fixing base.