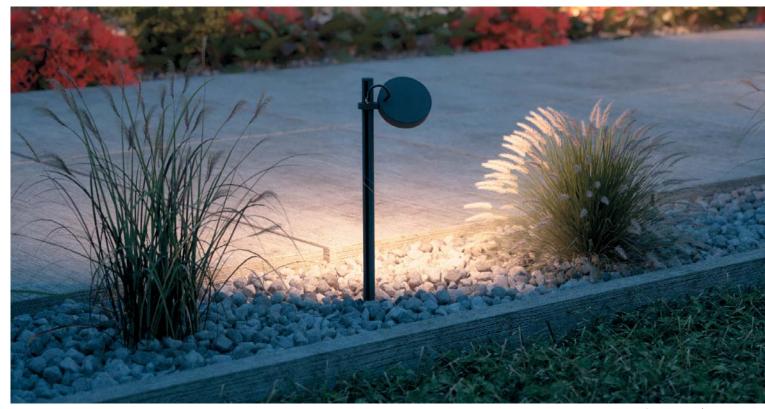

# **COINY BOLLARD**

Designed by NAVA + AROSIO

Projector for outdoor installation on a façade/ wall. Phospho-chromatised and polyester powder coated die-cast copper-free aluminium, tempered safety glass, moulded silicone gasket and stainless steel screws. With 1 direct 220-240V LUMENS "EDC 38C" COB LED. IP66 rating.

C112 PIPE L 500 mm + BASE

Extension pipe length 500 mm made in anodized aluminum with phospho-chromatised and polyester powder coating; complete with fixing base.

C113

PIPE L 1000 mm + BASE

Extension pipe length 1.000 mm made in anodized aluminum with phospho-chromatised and polyester powder coating; complete with fixing base.