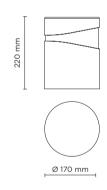

# **OULEVARD 01 180**

## MOMO DESIGN

220mm height bollard, round shape, for outdoor surface installation, 180° light emission, phospho-chromatised and polyester powder coated die-cast copper-free aluminium body, polycarbonate diffuser, moulded silicone gasket and stainless steel screws. Anchorage bolts included. Built-in LED driver 220-240V 50-60Hz, with 12 CREE XH-G mid-power LED. IP65 rating.

### **Technical data**

| Wattage      | 9 WATT                                                                  |  |
|--------------|-------------------------------------------------------------------------|--|
| IP Rating    | IP65                                                                    |  |
| IK Rating    | IK10                                                                    |  |
| Material     | High corrosion resistance die-cast copper-free aluminum body and frame. |  |
| Coating      | Polyester powder coating with phosphocromating pre-finish               |  |
| Light source | NR. 12 CREE XH-G mid-power<br>LED                                       |  |
| Screws       | Stainless steel                                                         |  |
| Transformer  | Electronic power supply<br>220/240V 50/60Hz<br>built-in                 |  |
| Gasket       | Silicone rubber                                                         |  |
| Diffuser     | Polycarbonate diffuser                                                  |  |
|              | Anchorage unit included                                                 |  |
| Gross weight | 4,00 Kg                                                                 |  |
|              |                                                                         |  |