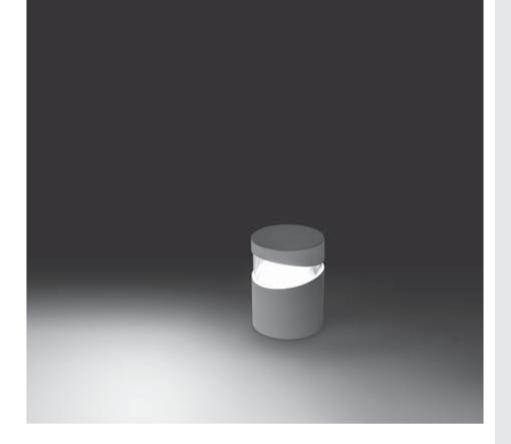

# **OULEVARD 01 180**

## MOMO DESIGN

220mm height bollard, round shape, for outdoor surface installation, 180° light emission, phospho-chromatised and polyester powder coated die-cast copper-free aluminium body, polycarbonate diffuser, moulded silicone gasket and stainless steel screws. Anchorage bolts included. Built-in LED driver 220-240V 50-60Hz, with 12 CREE XH-G mid-power LED. IP65 rating.