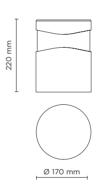

## Designed by MOMO DESIGN

220mm height bollard, round shape, for outdoor surface installation, 360° light emission, phospho-chromatised and polyester powder coated die-cast copper-free aluminium body, polycarbonate diffuser, moulded silicone gasket and stainless steel screws. Anchorage bolts included. Built-in LED driver 220-240V 50-60Hz, with 24 CREE XH-G mid-power LED. IP65 rating.