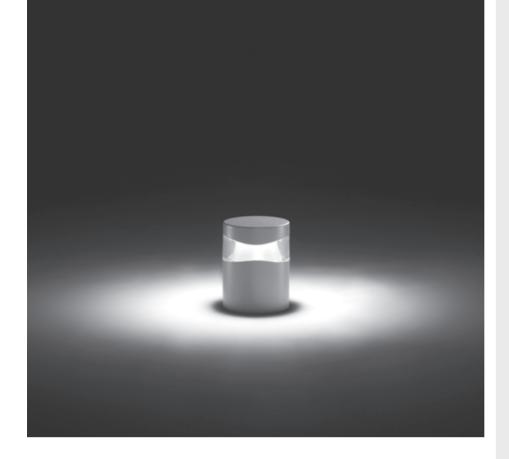

# **BOULEVARD 01360**

## Designed by MOMO DESIGN

220mm height bollard, round shape, for outdoor surface installation, 360° light emission, phospho-chromatised and polyester powder coated die-cast copper-free aluminium body, polycarbonate diffuser, moulded silicone gasket and stainless steel screws. Anchorage bolts included. Built-in LED driver 220-240V 50-60Hz, with 24 CREE XH-G mid-power LED. IP65 rating.