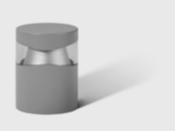

# **BOULEVARD 01360**

## Designed by MOMO DESIGN

220mm height bollard, round shape, for outdoor surface installation, 360° light emission, phospho-chromatised and polyester powder coated die-cast copper-free aluminium body, polycarbonate diffuser, moulded silicone gasket and stainless steel screws. Anchorage bolts included. Built-in LED driver 220-240V 50-60Hz, with 24 CREE XH-G mid-power LED. IP65 rating.

#### Technical data

| Wattage      | 18 WATT                                                                       |  |
|--------------|-------------------------------------------------------------------------------|--|
| IP Rating    | IP65                                                                          |  |
| IK Rating    | IK10                                                                          |  |
| Material     | High corrosion resistance<br>die-cast copper-free<br>aluminum body and frame. |  |
| Coating      | Polyester powder coating with phosphocromating pre-finish                     |  |
| Light source | NR. 24 CREE XH-G mid-power<br>LED                                             |  |
| Screws       | Stainless steel                                                               |  |
| Transformer  | Electronic power supply<br>220/240V 50/60Hz<br>built-in                       |  |
| Gasket       | Silicone rubber                                                               |  |
| Diffuser     | Polycarbonate diffuser                                                        |  |
|              | Anchorage unit included                                                       |  |
| Gross weight | 4,20 Kg                                                                       |  |
|              |                                                                               |  |