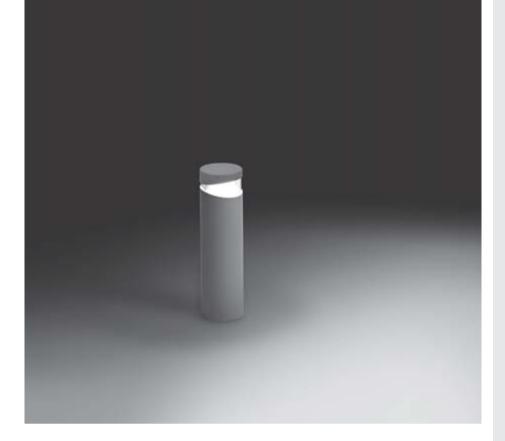

# **OULEVARD 02 180**

# Designed by MOMO DESIGN

600mm height bollard, round shape, for outdoor surface installation, 180° light emission, phospho-chromatised and polyester powder coated die-cast copper-free aluminium body, polycarbonate diffuser, moulded silicone gasket and stainless steel screws. Anchorage bolts included. Built-in LED driver 220-240V 50-60Hz, with 12 CREE XH-G mid-power LED. IP65 rating.