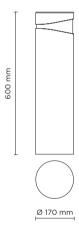

# Designed by MOMO DESIGN

600mm height bollard, round shape, for outdoor surface installation, 180° light emission, phospho-chromatised and polyester powder coated die-cast copper-free aluminium body, polycarbonate diffuser, moulded silicone gasket and stainless steel screws. Anchorage bolts included. Built-in LED driver 220-240V 50-60Hz, with 12 CREE XH-G mid-power LED. IP65 rating.

#### **Technical data**

| Wattage      | 9 WATT                                                                  |  |
|--------------|-------------------------------------------------------------------------|--|
| IP Rating    | IP65                                                                    |  |
| IK Rating    | IK10                                                                    |  |
| Material     | High corrosion resistance die-cast copper-free aluminum body and frame. |  |
| Coating      | Polyester powder coating with phosphocromating pre-finish               |  |
| Light source | NR. 12 CREE XH-G mid-power<br>LED                                       |  |
| Screws       | Stainless steel                                                         |  |
| Transformer  | Electronic power supply<br>220/240V 50/60Hz<br>built-in                 |  |
| Gasket       | Silicone rubber                                                         |  |
| Diffuser     | Polycarbonate diffuser                                                  |  |
|              | Anchorage unit included                                                 |  |
| Gross weight | 5,50 Kg                                                                 |  |
|              |                                                                         |  |