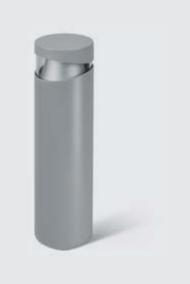

# **OULEVARD 02 180**

# Designed by MOMO DESIGN

600mm height bollard, round shape, for outdoor surface installation, 180° light emission, phospho-chromatised and polyester powder coated die-cast copper-free aluminium body, polycarbonate diffuser, moulded silicone gasket and stainless steel screws. Anchorage bolts included. Built-in LED driver 220-240V 50-60Hz, with 12 CREE XH-G mid-power LED. IP65 rating.