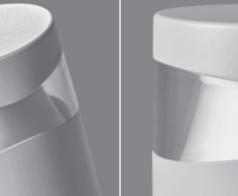

# BOULEVARD 03 360 Designed by MOMO DESIGN

1000mm height bollard, round shape, for outdoor surface installation, 360° light emission, phosphochromatised and polyester powder coated die-cast copper-free aluminium body, polycarbonate diffuser, moulded silicone gasket and stainless steel screws. Anchorage bolts included. Built-in LED driver 220-240V 50-60Hz, with 24 CREE XH-G mid-power LED. IP65 rating.

#### **Technical data**

| Wattage      | 18 WATT                                                                       |
|--------------|-------------------------------------------------------------------------------|
| IP Rating    | IP65                                                                          |
| IK Rating    | IK10                                                                          |
| Material     | High corrosion resistance<br>die-cast copper-free<br>aluminum body and frame. |
| Coating      | Polyester powder coating<br>with phosphocromating<br>pre-finish               |
| Light source | NR. 24 CREE XH-G mid-power<br>LED                                             |
| Screws       | Stainless steel                                                               |
| Transformer  | Electronic power supply<br>220/240V 50/60Hz<br>built-in                       |
| Gasket       | Silicone rubber                                                               |
| Diffuser     | Polycarbonate diffuser                                                        |
|              | Anchorage unit included                                                       |
| Gross weight | 7,20 Kg                                                                       |
|              |                                                                               |