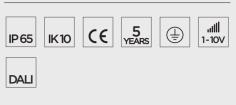

#### **Technical data**

| Wattage      | 18 WATT                                                                       |
|--------------|-------------------------------------------------------------------------------|
| IP Rating    | IP65                                                                          |
| IK Rating    | IK10                                                                          |
| Material     | High corrosion resistance<br>die-cast copper-free<br>aluminum body and frame. |
| Coating      | Polyester powder coating<br>with phosphocromating<br>pre-finish               |
| Light source | NR. 24 CREE XH-G mid-power<br>LED                                             |
| Screws       | Stainless steel                                                               |
| Transformer  | Electronic power supply<br>220/240V 50/60Hz<br>built-in                       |
| Gasket       | Silicone rubber                                                               |
| Diffuser     | Polycarbonate diffuser                                                        |
|              | Anchorage unit included                                                       |
| Gross weight | 7,20 Kg                                                                       |
|              |                                                                               |