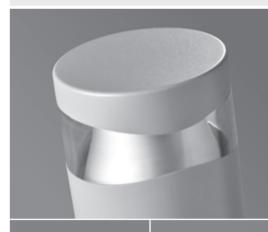

# BOULEVARD 03 360 Designed by MOMO DESIGN

1000mm height bollard, round shape, for outdoor surface installation, 360° light emission, phosphochromatised and polyester powder coated die-cast copper-free aluminium body, polycarbonate diffuser, moulded silicone gasket and stainless steel screws. Anchorage bolts included. Built-in LED driver 220-240V 50-60Hz, with 24 CREE XH-G mid-power LED. IP65 rating.

#### **Technical data**

| Wattage      | 18 WATT                                                                       |
|--------------|-------------------------------------------------------------------------------|
| IP Rating    | IP65                                                                          |
| IK Rating    | IK10                                                                          |
| Material     | High corrosion resistance<br>die-cast copper-free<br>aluminum body and frame. |
| Coating      | Polyester powder coating<br>with phosphocromating<br>pre-finish               |
| Light source | NR. 24 CREE XH-G mid-power<br>LED                                             |
| Screws       | Stainless steel                                                               |
| Transformer  | Electronic power supply<br>220/240V 50/60Hz<br>built-in                       |
| Gasket       | Silicone rubber                                                               |
| Diffuser     | Polycarbonate diffuser                                                        |
|              | Anchorage unit included                                                       |
| Gross weight | 7,20 Kg                                                                       |
|              |                                                                               |