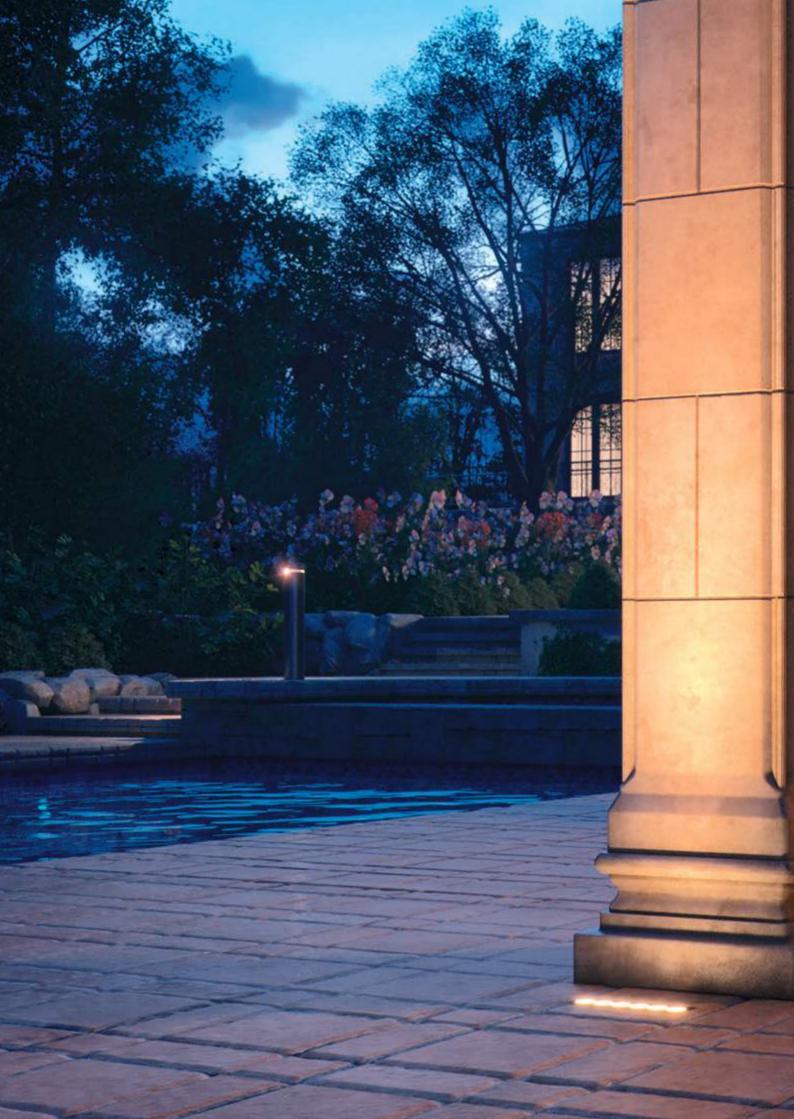

# BOULEVARD 03 360 Designed by MOMO DESIGN

1000mm height bollard, round shape, for outdoor surface installation, 360° light emission, phosphochromatised and polyester powder coated die-cast copper-free aluminium body, polycarbonate diffuser, moulded silicone gasket and stainless steel screws. Anchorage bolts included. Built-in LED driver 220-240V 50-60Hz, with 24 CREE XH-G mid-power LED. IP65 rating.