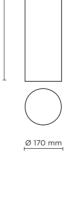

# BOULEVARD 03 360 Designed by MOMO DESIGN

1000mm height bollard, round shape, for outdoor surface installation, 360° light emission, phosphochromatised and polyester powder coated die-cast copper-free aluminium body, polycarbonate diffuser, moulded silicone gasket and stainless steel screws. Anchorage bolts included. Built-in LED driver 220-240V 50-60Hz, with 24 CREE XH-G mid-power LED. IP65 rating.