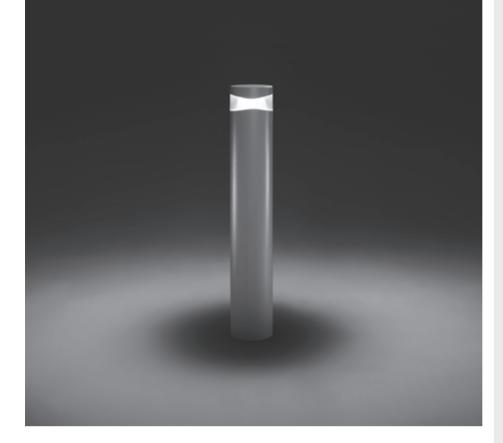

# BOULEVARD 03 360 Designed by MOMO DESIGN

1000mm height bollard, round shape, for outdoor surface installation, 360° light emission, phosphochromatised and polyester powder coated die-cast copper-free aluminium body, polycarbonate diffuser, moulded silicone gasket and stainless steel screws. Anchorage bolts included. Built-in LED driver 220-240V 50-60Hz, with 24 CREE XH-G mid-power LED. IP65 rating.