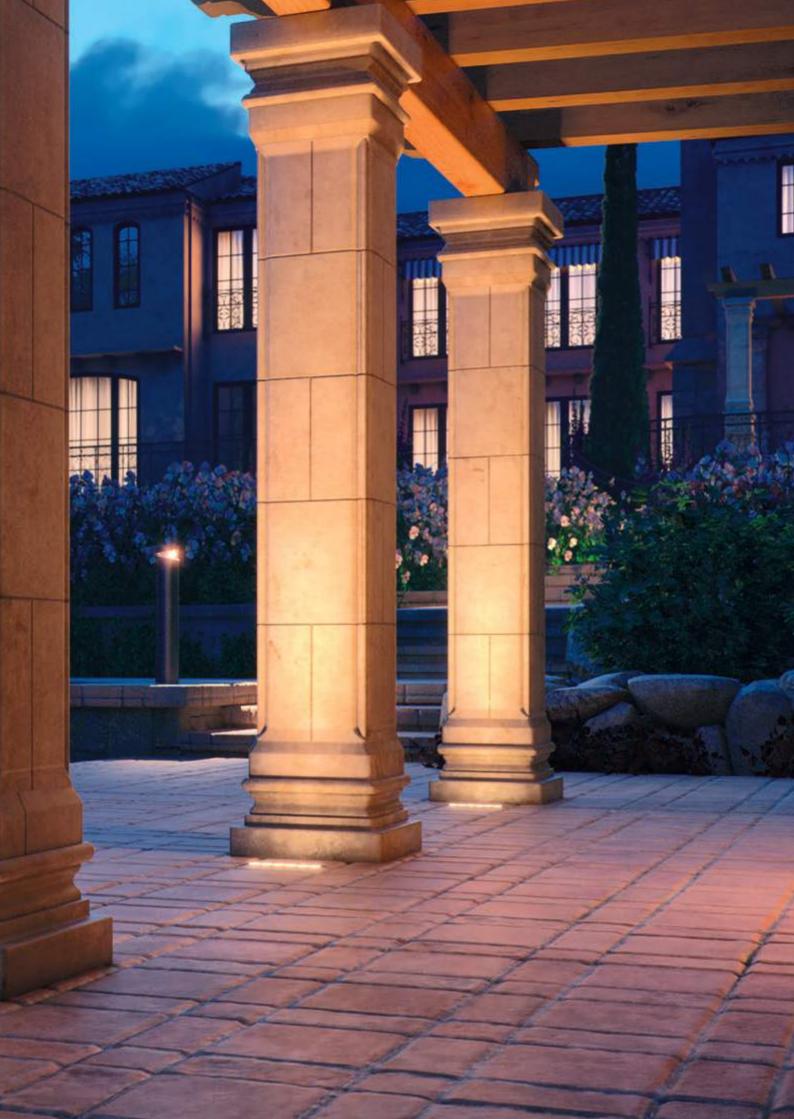

# BOULEVARD 03 360 Designed by MOMO DESIGN

1000mm height bollard, round shape, for outdoor surface installation, 360° light emission, phosphochromatised and polyester powder coated die-cast copper-free aluminium body, polycarbonate diffuser, moulded silicone gasket and stainless steel screws. Anchorage bolts included. Built-in LED driver 220-240V 50-60Hz, with 24 CREE XH-G mid-power LED. IP65 rating.