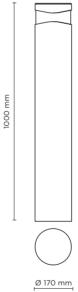

# BOULEVARD 03 360 Designed by MOMO DESIGN

1000mm height bollard, round shape, for outdoor surface installation, 360° light emission, phosphochromatised and polyester powder coated die-cast copper-free aluminium body, polycarbonate diffuser, moulded silicone gasket and stainless steel screws. Anchorage bolts included. Built-in LED driver 220-240V 50-60Hz, with 24 CREE XH-G mid-power LED. IP65 rating.