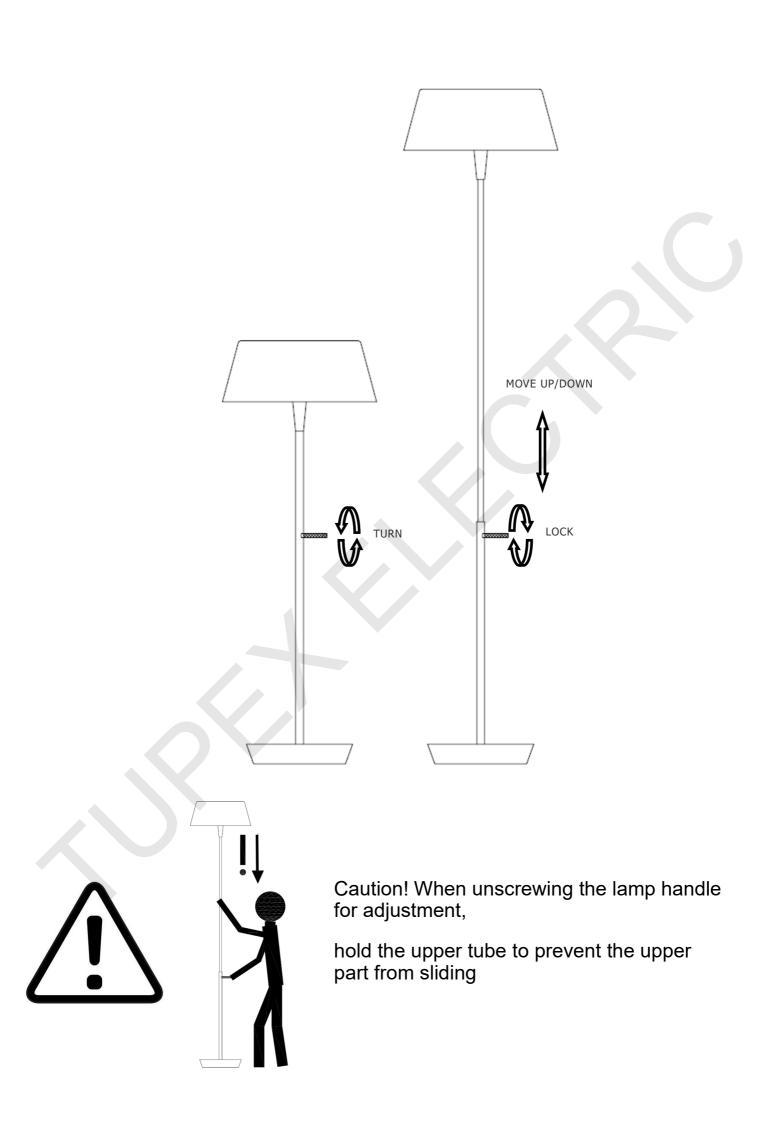

## **BEYOND FLOOR OPERATING INSTRUCTIONS:**

| COD. 901002                                            |             |                                                                                                                                                                                                                                 |
|--------------------------------------------------------|-------------|---------------------------------------------------------------------------------------------------------------------------------------------------------------------------------------------------------------------------------|
| POTOTE<br>BEYOND<br>FLOOR<br>THE<br>EXTENDABLE<br>LAMP | h. max 2400 | BEYOND FLOOR<br>-Power consumption : 40W<br>-Voltage : 220-240V 50/60Hz<br>-Color Temperature : 3000K - 4000K<br>-Beam angle : 360°<br>-Insulation class: I<br>-IK rating : IK07<br>-IP protection: IP65<br>-Gross weight: 12kg |